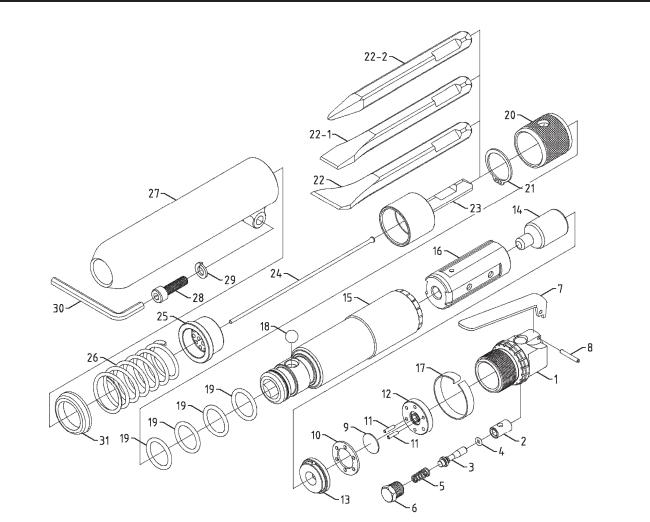

## RR-0315 HAMMER

| NO. | PARTS NO.  | DESCRIPTION            | Q'TY | NO.           | PARTS NO.   | DESCRIPTION                  | Q'TY |
|-----|------------|------------------------|------|---------------|-------------|------------------------------|------|
| 1   | P124-27001 | BACKHEAD               | 1    | 18            | P138-27018  | STEEL BALL (7/16")           | 1    |
| 2   | P128-27002 | VALVE BUSHING          | 1    | 19            | P110-28813  | "O" RING P24(d23.7xW3.5)     | 4    |
| 3   | P127-27003 | VALVE STEM             | 1    | 20            | P139-27020  | CHISEL COVER                 | 1    |
| 4   | P110-02423 | "O" RING P4(d3.8×W1.9) | 1    | 21            | P135-27021  | SANP RING (S-29)             | 1    |
| 5   | P108-11003 | VALVE SPRING           | 1    | 22            | ST-270-35   | CHISEL(BENT,35MM)            | 1    |
| 6   | P113-27006 | VALVE CAP(H)           | 1    | 22 <b>-</b> 1 | ST-270-20   | CHISEL(FLAT,20MM)            | 1    |
| 7   | P111-27007 | LEVER                  | 1    | 22-2          | ST-270-01   | CHISEL(POINT)                | 1    |
| 8   | P129-27008 | SPRING PIN (Ø3x22L)    | 1    | 23            | P112-27023  | DRIVER                       | 1    |
| 9   | P131-27009 | VALVE                  | 1    | 24            | P103-318019 | NEEDLE (Ø3×180L)             | 19   |
| 10  | P130-27010 | VALVE CASE             | 1    | 25            | P104-27025  | NEEDLE HOLDER(3MM)           | 1    |
| 11  | P129-27011 | DOWEL PIN (Ø2.8x12L)   | 2    | 26            | P108-26848  | COMPRESSION SPRING           | 1    |
| 12  | P130-27012 | LOWER VALVE CASE       | 1    | 27            | P109-27027  | FRONT TUBE                   | 1    |
| 13  | P130-27013 | UPPER VALVE CASE       | 1    | 28            | P115-11022  | CAP HEAD SCREW(5/16"×1-1/8") | 1    |
| 14  | P120-27014 | PISTON                 | 1    | 29            | P132-11023  | SPRING WASHER(5/16")         | 1    |
| 15  | P118-27015 | BARREL                 | 1    | 30            | P158-11024  | HEX WRENCH (6mm)             | 1    |
| 16  | P151-27016 | PISTON SLEEVE          | 1    | 31            | P157-27031  | GUIDE                        | 1    |
| 17  | P135-27017 | SAFETY BAND            | 1    |               |             |                              |      |